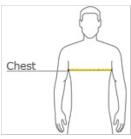

#### **HOW TO MEASURE**

#### CHEST

With arms down at sides, measure around the upper body, under arms and over the fullest part of the chest.

### SIZE CHART

|       | LT    | XLT   | 2XLT  | 3XLT  | 4XLT  |
|-------|-------|-------|-------|-------|-------|
| Chest | 41-43 | 44-46 | 47-49 | 50-53 | 54-57 |