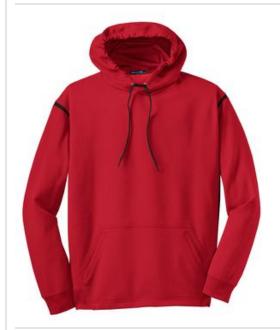

# Sport-Tek<sup>®</sup> Tall Tech Fleece Colorblock Hooded Sweatshirt TST246

Warm and moisture wicking, this hoodie owes its high performance to double-knit construction, while a full, athletic cut provides free range of motion.

- 7-ounce, 100% polyester
- Heather colors have contrast hood lining
- Taped neck
- Rib knit cuffs
- Half rib knit, half self-fabric hem
- Front pouch pocket

\*Due to the nature of 100% polyester performance fabrics, special care must be taken throughout the screen printing process.