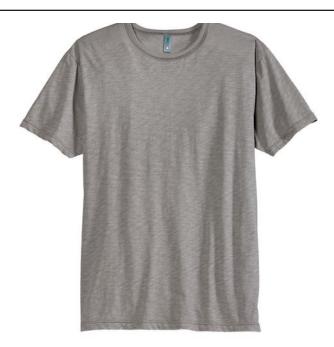

## District Threads® Tissue Slub Crewneck Tee

## DT140

- \* 3.39-ounce, 100% slub cotton jersey
- \* 1x1 rib knit crewneck with coverstitching
- \* Double-needle sleeves and hem

| Finished Measurements in Inches |        |        |        |        |        |        |        |        |  |
|---------------------------------|--------|--------|--------|--------|--------|--------|--------|--------|--|
| Size                            | XS     | S      | М      | L      | XL     | 2XL    | 3XL    | 4XL    |  |
| Chest                           | 18 1/2 | 20     | 21 1/2 | 23     | 24 1/2 | 26     | 27 1/2 | 29     |  |
| Body                            | 26     | 27 1/2 | 29     | 30 1/2 | 32     | 33 1/2 | 34 1/2 | 35 1/2 |  |
| Sleeve                          | 8      | 8 1/4  | 8 1/2  | 8 3/4  | 9      | 9 1/4  | 9 1/2  | 9 3/4  |  |