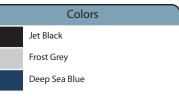

## Please Note:

Colors shown are approximate and for reference only. For closest match see PMS colors, or for exact match, returnable samples and grommeted samples are available.

| Color Chart |           |            |               |  |  |  |  |
|-------------|-----------|------------|---------------|--|--|--|--|
| Colors      | Jet Black | Frost Grey | Deep Sea Blue |  |  |  |  |
| Textile PMS | No Match  | No Match   | No Match      |  |  |  |  |
| General PMS | 412 C     | 877 C      | 7545 C        |  |  |  |  |